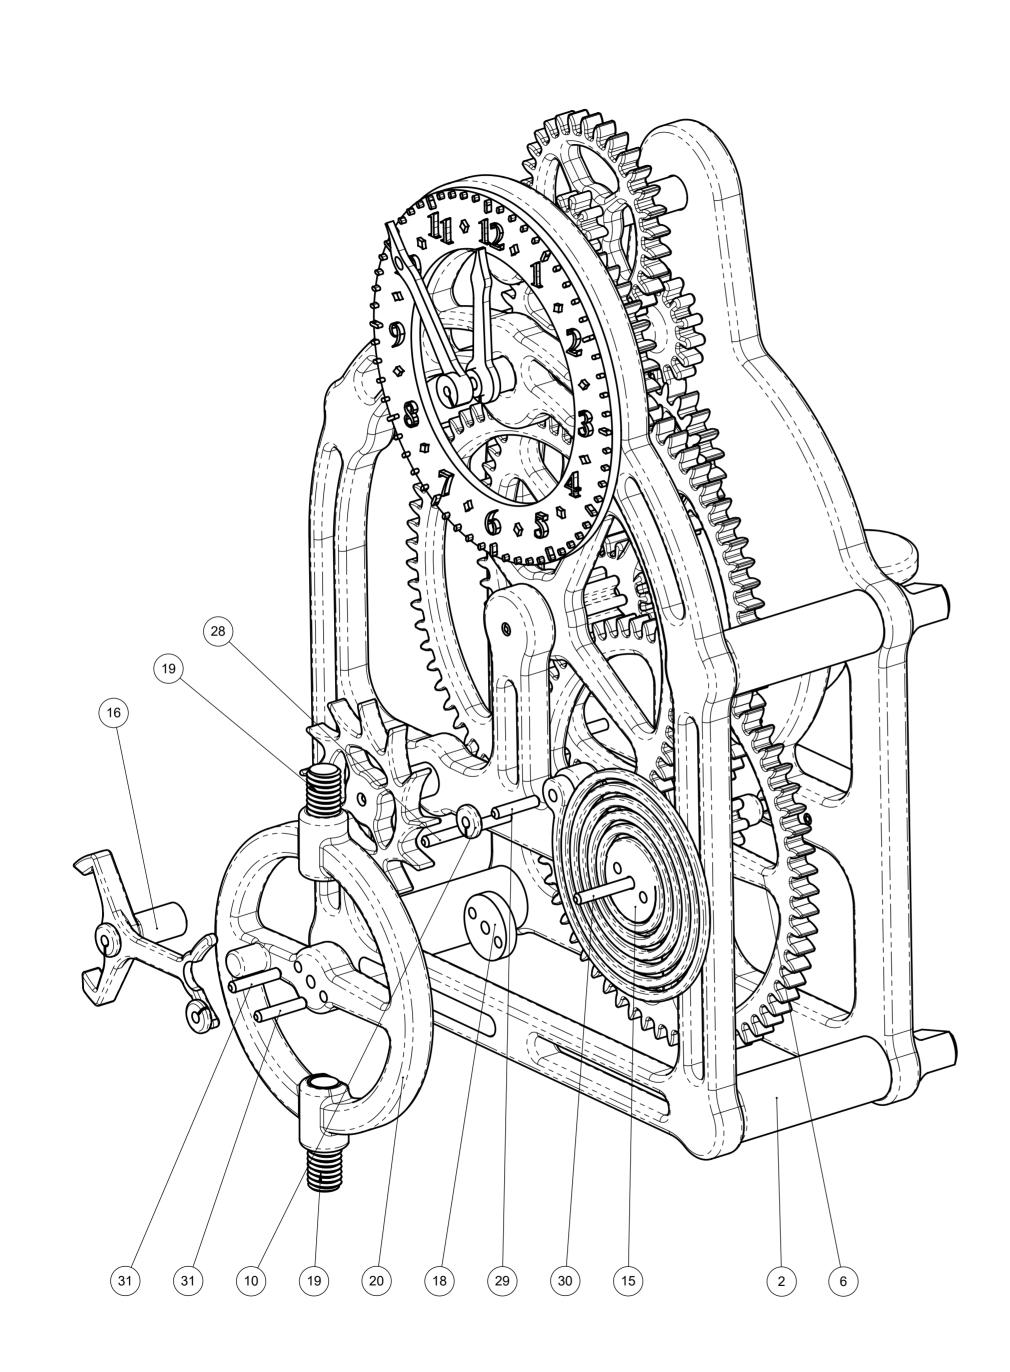

| TEM NO. | PART NUMBER                       | DESCRIPTION                     | QTY |
|---------|-----------------------------------|---------------------------------|-----|
| 1       | Clock-42-Frame-Back               | ABS                             | 1   |
| 2       | Clock-42-Frame-Front              | ABS                             | 1   |
| 3       | Clock-42-Gear-3-64T-              | ABS                             | 1   |
| 4       | Clock-42-Gear-1-64T-              | ABS                             | 1   |
| 5       | Clock-42-Shaft-60mm               | Silver steel-Ø2x60mm            | 3   |
| 6       | Clock-42-Gear-2-64T-              | ABS                             | 1   |
| 7       | Clock-42-Shaft-45mm               | Silver steel-Ø2x45mm            | 2   |
| 8       | Clock-42-Gear-6-teeth             | ABS                             | 1   |
| 9       | Clock 42-Hour Gears-20 Teeth      | ABS                             | 1   |
| 10      | Clock 42-Endstop                  | ABS                             | 5   |
| 11      | Clock 42-Hour Gears-32 Teeth      | ABS                             | 1   |
| 12      | Clock-42-Gear-10-teeth            | ABS                             | 1   |
| 13      | Clock-42-Gear-16-teeth            | ABS                             | 1   |
| 14      | Clock 42-Hour Gears-30-8 Teeth    | ABS                             | 1   |
| 15      | Clock-42-Spiral spring            | ABS                             | 1   |
| 16      | Clock-42-lever                    | ABS                             | 1   |
| 17      | Clock-42-escape wheel 12 t        | ABS                             | 1   |
| 18      | Clock 42 Spring Spacer            | ABS                             | 1   |
| 19      | Clock 42 Threaded weight          | M6-Steel Bolt-20mm long-no head | 2   |
| 20      | Clock-42-Balance Wheel-adjustable | ABS                             | 1   |
| 21      | Clock-42-Spring Case              | ABS                             | 1   |
| 22      | Clock-42-Drive                    | ABS                             | 1   |
| 23      | Clock-42-Winder                   | ABS                             | 1   |
| 24      | Clock 42 Retaining Ring           | ABS                             | 1   |
| 25      | Clock-42-Winder Pawl              | ABS                             | 1   |
| 26      | Clock 42 Plastic Screw-2          | ABS                             | 4   |
| 27      | Clock-42-Shaft 16mm               | Silver steel-Ø2x16mm            | 3   |
| 28      | Clock-42-Shaft-25mm               | Silver steel-Ø2x25mm            | 1   |
| 29      | Clock-42-Shaft-10mm               | Silver steel-Ø2x10mm            | 1   |
| 30      | Clock-42-Shaft-21mm               | Silver steel-Ø2x21mm            | 1   |
| 31      | Clock-42-Shaft-11mm               | Silver steel-Ø2x11mm            | 2   |
| 32      | Clock-42-Main Spring              | Trifix 6 x 0.40 x 1000mm        | 1   |
| 33      | Clock 42 Dial                     | ABS                             | 1   |
| 34      | Clock 42 Button-Spacer 8          | ABS                             | 3   |
| 35      | Clock-42-Minute-Hand              | ABS                             | 1   |
| 36      | Clock-42 Hour Hand                | ABS                             | 1   |
| 37      | Clock 42 Button-Spacer 22         | ABS                             | 1   |