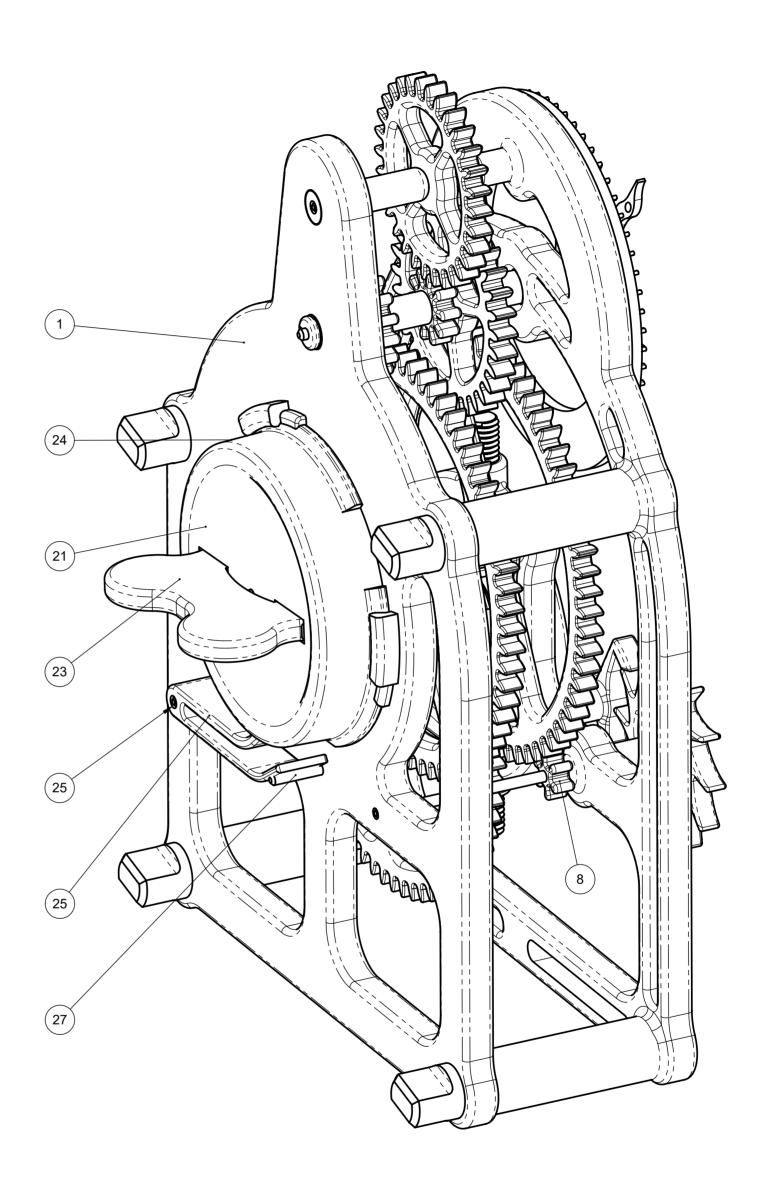

| TEM NO. | PART NUMBER                       | DESCRIPTION                     | QTY |
|---------|-----------------------------------|---------------------------------|-----|
| 1       | Clock-42-Frame-Back               | ABS                             | 1   |
| 2       | Clock-42-Frame-Front              | ABS                             | 1   |
| 3       | Clock-42-Gear-3-64T-              | ABS                             | 1   |
| 4       | Clock-42-Gear-1-64T-              | ABS                             | 1   |
| 5       | Clock-42-Shaft-60mm               | Silver steel-Ø2x60mm            | 3   |
| 6       | Clock-42-Gear-2-64T-              | ABS                             | 1   |
| 7       | Clock-42-Shaft-45mm               | Silver steel-Ø2x45mm            | 2   |
| 8       | Clock-42-Gear-6-teeth             | ABS                             | 1   |
| 9       | Clock 42-Hour Gears-20 Teeth      | ABS                             | 1   |
| 10      | Clock 42-Endstop                  | ABS                             | 5   |
| 11      | Clock 42-Hour Gears-32 Teeth      | ABS                             | 1   |
| 12      | Clock-42-Gear-10-teeth            | ABS                             | 1   |
| 13      | Clock-42-Gear-16-teeth            | ABS                             | 1   |
| 14      | Clock 42-Hour Gears-30-8 Teeth    | ABS                             | 1   |
| 15      | Clock-42-Spiral spring            | ABS                             | 1   |
| 16      | Clock-42-lever                    | ABS                             | 1   |
| 17      | Clock-42-escape wheel 12 t        | ABS                             | 1   |
| 18      | Clock 42 Spring Spacer            | ABS                             | 1   |
| 19      | Clock 42 Threaded weight          | M6-Steel Bolt-20mm long-no head | 2   |
| 20      | Clock-42-Balance Wheel-adjustable | ABS                             | 1   |
| 21      | Clock-42-Spring Case              | ABS                             | 1   |
| 22      | Clock-42-Drive                    | ABS                             | 1   |
| 23      | Clock-42-Winder                   | ABS                             | 1   |
| 24      | Clock 42 Retaining Ring           | ABS                             | 1   |
| 25      | Clock-42-Winder Pawl              | ABS                             | 1   |
| 26      | Clock 42 Plastic Screw-2          | ABS                             | 4   |
| 27      | Clock-42-Shaft 16mm               | Silver steel-Ø2x16mm            | 3   |
| 28      | Clock-42-Shaft-25mm               | Silver steel-Ø2x25mm            | 1   |
| 29      | Clock-42-Shaft-10mm               | Silver steel-Ø2x10mm            | 1   |
| 30      | Clock-42-Shaft-21mm               | Silver steel-Ø2x21mm            | 1   |
| 31      | Clock-42-Shaft-11mm               | Silver steel-Ø2x11mm            | 2   |
| 32      | Clock-42-Main Spring              | Trifix 6 x 0.40 x 1000mm        | 1   |
| 33      | Clock 42 Dial                     | ABS                             | 1   |
| 34      | Clock 42 Button-Spacer 8          | ABS                             | 3   |
| 35      | Clock-42-Minute-Hand              | ABS                             | 1   |
| 36      | Clock-42 Hour Hand                | ABS                             | 1   |
| 37      | Clock 42 Button-Spacer 22         | ABS                             | 1   |