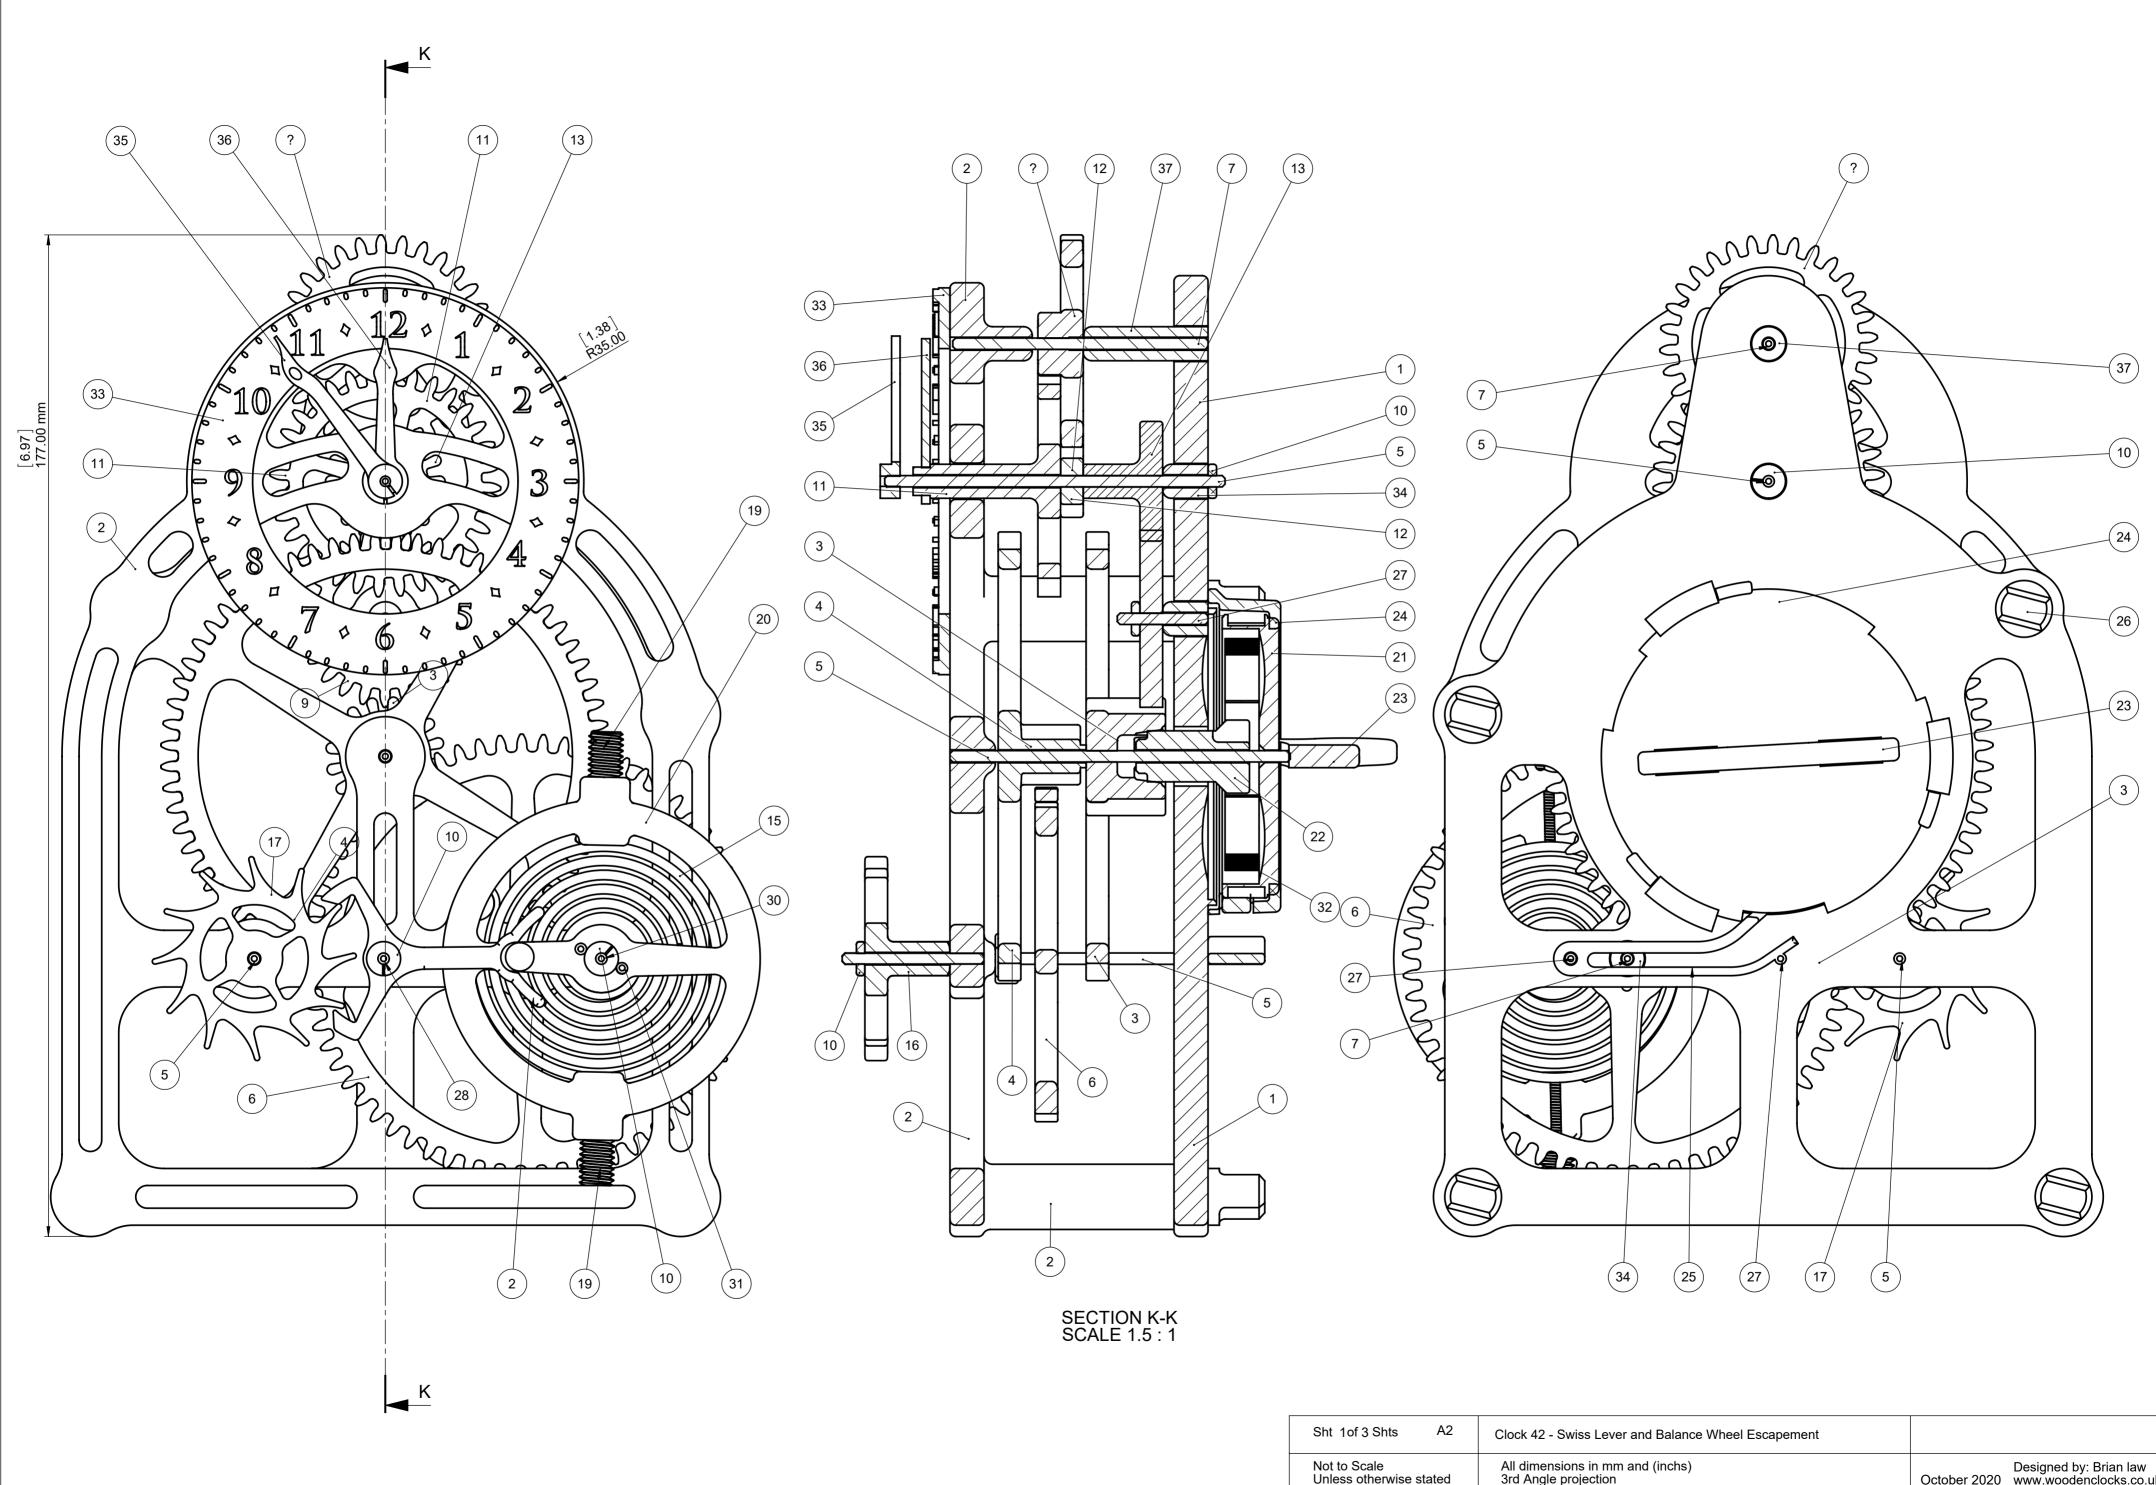

| TEM NO. | PART NUMBER                       | DESCRIPTION                     | QTY |
|---------|-----------------------------------|---------------------------------|-----|
| 1       | Clock-42-Frame-Back               | ABS                             | 1   |
| 2       | Clock-42-Frame-Front              | ABS                             | 1   |
| 3       | Clock-42-Gear-3-64T-              | ABS                             | 1   |
| 4       | Clock-42-Gear-1-64T-              | ABS                             | 1   |
| 5       | Clock-42-Shaft-60mm               | Silver steel-Ø2x60mm            | 3   |
| 6       | Clock-42-Gear-2-64T-              | ABS                             | 1   |
| 7       | Clock-42-Shaft-45mm               | Silver steel-Ø2x45mm            | 2   |
| 8       | Clock-42-Gear-6-teeth             | ABS                             | 1   |
| 9       | Clock 42-Hour Gears-20 Teeth      | ABS                             | 1   |
| 10      | Clock 42-Endstop                  | ABS                             | 5   |
| 11      | Clock 42-Hour Gears-32 Teeth      | ABS                             | 1   |
| 12      | Clock-42-Gear-10-teeth            | ABS                             | 1   |
| 13      | Clock-42-Gear-16-teeth            | ABS                             | 1   |
| 14      | Clock 42-Hour Gears-30-8 Teeth    | ABS                             | 1   |
| 15      | Clock-42-Spiral spring            | ABS                             | 1   |
| 16      | Clock-42-lever                    | ABS                             | 1   |
| 17      | Clock-42-escape wheel 12 t        | ABS                             | 1   |
| 18      | Clock 42 Spring Spacer            | ABS                             | 1   |
| 19      | Clock 42 Threaded weight          | M6-Steel Bolt-20mm long-no head | 2   |
| 20      | Clock-42-Balance Wheel-adjustable | ABS                             | 1   |
| 21      | Clock-42-Spring Case              | ABS                             | 1   |
| 22      | Clock-42-Drive                    | ABS                             | 1   |
| 23      | Clock-42-Winder                   | ABS                             | 1   |
| 24      | Clock 42 Retaining Ring           | ABS                             | 1   |
| 25      | Clock-42-Winder Pawl              | ABS                             | 1   |
| 26      | Clock 42 Plastic Screw-2          | ABS                             | 4   |
| 27      | Clock-42-Shaft 16mm               | Silver steel-Ø2x16mm            | 3   |
| 28      | Clock-42-Shaft-25mm               | Silver steel-Ø2x25mm            | 1   |
| 29      | Clock-42-Shaft-10mm               | Silver steel-Ø2x10mm            | 1   |
| 30      | Clock-42-Shaft-21mm               | Silver steel-Ø2x21mm            | 1   |
| 31      | Clock-42-Shaft-11mm               | Silver steel-Ø2x11mm            | 2   |
| 32      | Clock-42-Main Spring              | Trifix 6 x 0.40 x 1000mm        | 1   |
| 33      | Clock 42 Dial                     | ABS                             | 1   |
| 34      | Clock 42 Button-Spacer 8          | ABS                             | 3   |
| 35      | Clock-42-Minute-Hand              | ABS                             | 1   |
| 36      | Clock-42 Hour Hand                | ABS                             | 1   |
| 37      | Clock 42 Button-Spacer 22         | ABS                             | 1   |